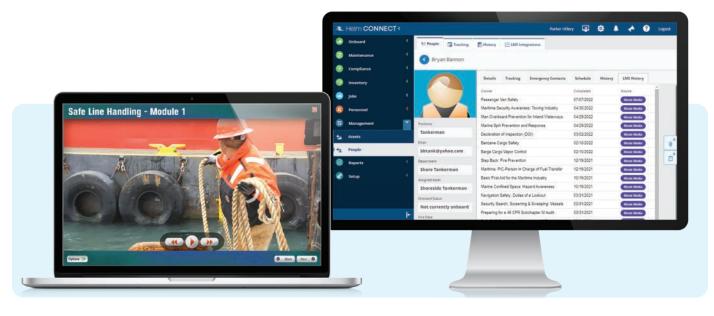

## Helm CONNECT can now integrate with the Moxie Media Learning Management System (LMS)

With this integration, users who complete courses in Moxie Media's extensive training library will have their status automatically updated in Helm CONNECT.

## This means that:

- Users spend less time moving between systems having to leave your operational software results in an inefficient and cumbersome workflow. This integration allows you to seamlessly view personnel training progress without having to navigate away from Helm CONNECT.
- Audits are easier than before as the integration data is pushed out to vessels, captains can prove to auditors the training status of specific crew, saving time and ensuring compliance.

The Helm CONNECT and Moxie Media LMS integration saves time, streamlines workflows and provides a better auditing experience.

Moxie Media is a leader in developing online training courses for the maritime industry to meet safety, health, security, maintenance, and regulatory compliance mandates such as Sub M, USCG, and IMO.